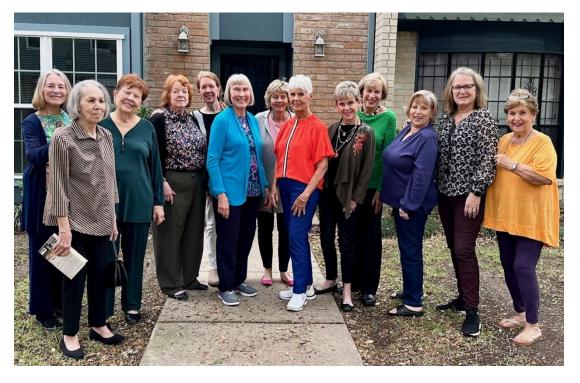

## **March Meeting**

Our meeting at Maria's was wonderful. Thirteen were in attendance. She went out of her way to serve us chicken and beef fajitas with warm tortillas, shrimp curry, rice, cucumber salad. Dessert was provided by Susan T and Ann.

Left to right: Dian Groh, Ann Huron guest, Linda Kruse, Susan Gaertner, Donna Inouye, Nancy Burch, Tee Couch, Susan Templeton, Suzy Smith-Davis, Rhonda Suderman, Leigh Skinner, Edie Stavinoha, and Maria del Castillo, our hostess.